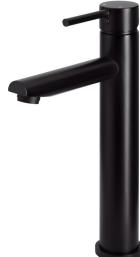

## MB04-R2 BASIN MIXER

#### HANDLE VARIANTS

Paddle: MB04PD-R2

Pinless: MB04PN-R2