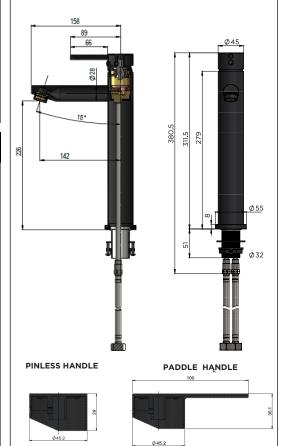

#### SPECIFICATIONS

#### HANDLE VARIANTS

Paddle: MB04PD-R2

Pinless: MB04PN-R2