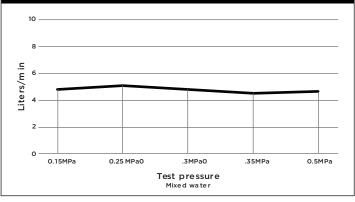

### FLOW RATE GRAPH

#### FEATURES

- Refer to the Meir website for warranty terms & conditions.
- Flow rate 5L p/m
- European ceramic cartridge
- Solid brass construction
- Box weight 1.9 KG