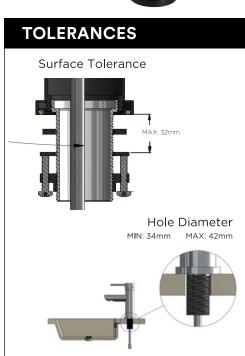

ddle: MB04PD-R2

Pinless: MB04PN-R2

#### SPECIFICATIONS



#### FEATURES

- Refer to the Meir website for warranty terms & conditions.
- Flow rate 5L p/m
- European ceramic cartridge
- Solid brass construction
- Box weight 1.9 KG

#### CARE

- Do not install tapware using any form of acetone silicones.
- Do not apply physical items (such as tools)directlytoproduct.
- Never use house-hold or commercial detergents, citrus based cleaners, or abrasive cleaners.
- Clean using a mild washing soap solution rinsed, and dry with a soft cloth.
- Check for any product defects before installation.
- Refer to the installation manual for correct installation.

### FLOW RATE GRAPH



#### CREDENTIALS

- WaterMark AS/NZS 3718:2005
- 5-star WELS rated
- 5 litres p/minute
- WELS registration No: T16781





#### EXPLODED VIEW



- 1. Decor knob
- 2. Screw
- 3. Han
- 4. Decor cover
- 5. Nut
- 6 D35 cartridge
- 7 Welding body
- 8. Flat washer
- 9. Aerator
- 10. Aerator shell 11. Base
- 12. O-ring
- 17 Thread
- 13. Thread tube
  14. Flat washer
- 15. Washer
- 16. Mount nut
- 17. Bolt
- 18. O-ring
- 19. Connecting tube
- 20. Inlet hosedle