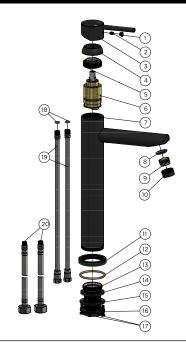

#### EXPLODED VIEW

- 1. Decor knob
- 2. Screw
- 3. Han
- 4. Decor cover
- 5. Nut
- 6 D35 cartridge
- 7 Welding body
- 8. Flat washer
- 9. Aerator
- 10. Aerator shell 11. Base
- 12. O-ring
- 17 Thread
- 13. Thread tube
  14. Flat washer
- 15. Washer
- 16. Mount nut
- 17. Bolt
- 18. O-ring
- 19. Connecting tube
- 20. Inlet hosedle