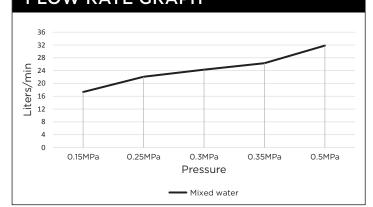

# meir.

MATTE BLACK MW08JL

CHROME MW08JL-C CHAMPAGNE MW08JL-CH TIGER BRONZE MW08JL-BB

AVAILABLE FINISHES

### **FEATURES**

- 10 Year warranty
- · Jumper-valve spindle
- Solid brass construction
- Box Weight 1Kg

### **CARE**

- Do not install tapware using any form of acetone silicones.
- Do not apply physical items (such as tools)directlytoproduct.
- Never use house-hold or commercial detergents, citrus based cleaners, or abrasive cleaners.
- Clean using a mild washing soap solution rinsed, and dry with a soft cloth.
- Check for any product defects before installation.
- Refer to the installation manual for correct installation.

### **SPECIFICATIONS**





# The state of the s



## FLOW RATE GRAPH



### **CREDENTIALS**

• Watermark AS/NZS 3718 WMKA25013