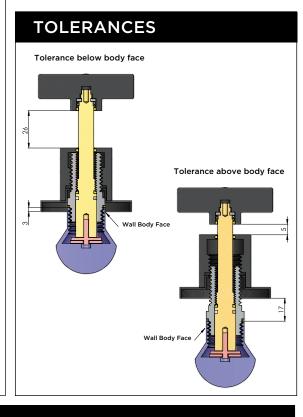

# meir.

MATTE BLACK MW08JL

CHROME MW08JL-C CHAMPAGNE MW08JL-CH TIGER BRONZE MW08JL-BB

AVAILABLE FINISHES

### **FEATURES**

- 10 Year warranty
- · Jumper-valve spindle
- Solid brass construction
- Box Weight 1Kg

### **CARE**

- Do not install tapware using any form of acetone silicones.
- Do not apply physical items (such as tools)directlytoproduct.
- Never use house-hold or commercial detergents, citrus based cleaners, or abrasive cleaners.
- Clean using a mild washing soap solution rinsed, and dry with a soft cloth.
- Check for any product defects before installation.
- Refer to the installation manual for correct installation.

### **SPECIFICATIONS**





# The state of the s



## FLOW RATE GRAPH



### **CREDENTIALS**

• Watermark AS/NZS 3718 WMKA25013