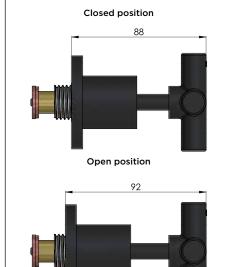

# meir.

MATTE BLACK MW08JL

CHROME MW08JL-C CHAMPAGNE MW08JL-CH TIGER BRONZE MW08JL-BB

AVAILABLE FINISHES

### **FEATURES**

- 10 Year warranty
- · Jumper-valve spindle
- Solid brass construction
- Box Weight 1Kg

### **CARE**

- Do not install tapware using any form of acetone silicones.
- Do not apply physical items (such as tools)directlytoproduct.
- Never use house-hold or commercial detergents, citrus based cleaners, or abrasive cleaners.
- Clean using a mild washing soap solution rinsed, and dry with a soft cloth.
- Check for any product defects before installation.
- Refer to the installation manual for correct installation.

### **SPECIFICATIONS**





# The state of the s



## FLOW RATE GRAPH



### **CREDENTIALS**

• Watermark AS/NZS 3718 WMKA25013