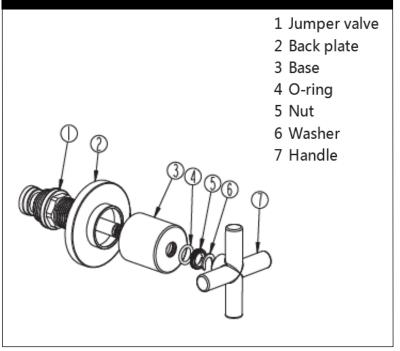

### **FEATURES**

- 10 Year warranty
- · Jumper-valve spindle
- Solid brass construction
- Box Weight 1Kg