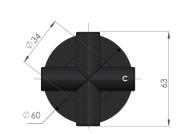

# meir.

MATTE BLACK MW08JL

CHROME MW08JL-C CHAMPAGNE MW08JL-CH TIGER BRONZE MW08JL-BB

AVAILABLE FINISHES

### **FEATURES**

- 10 Year warranty
- · Jumper-valve spindle
- Solid brass construction
- Box Weight 1Kg

### **CARE**

- Do not install tapware using any form of acetone silicones.
- Do not apply physical items (such as tools)directlytoproduct.
- Never use house-hold or commercial detergents, citrus based cleaners, or abrasive cleaners.
- Clean using a mild washing soap solution rinsed, and dry with a soft cloth.
- Check for any product defects before installation.
- Refer to the installation manual for correct installation.

### **SPECIFICATIONS**





# The state of the s



## FLOW RATE GRAPH



### **CREDENTIALS**

• Watermark AS/NZS 3718 WMKA25013