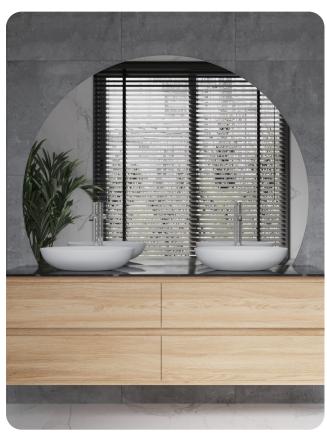

## **Hamilton D-Shaped Polished Edge Mirror**

| Stock Code | Size (mm) W x H x D | Shape    | Edge          |
|------------|---------------------|----------|---------------|
| HD9075GTD  | 750 x 900 ø x 5     | D-Shaped | Polished Edge |

Mirrors will need to be installed in accordance with the Installation Guide. Ablaze does not take responsibility for incorrect installation of these mirrors.