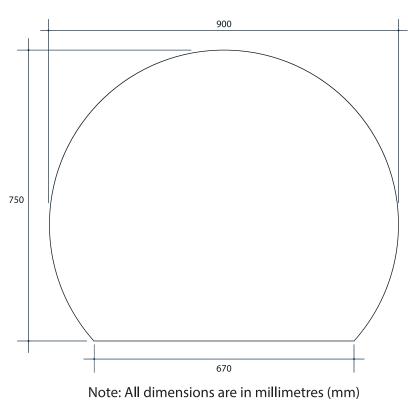

## **Hamilton D-Shaped Polished Edge Mirror**

| Stock Code | Size (mm) W x H x D | Shape    | Edge          |
|------------|---------------------|----------|---------------|
| HD9075GTD  | 750 x 900 ø x 5     | D-Shaped | Polished Edge |