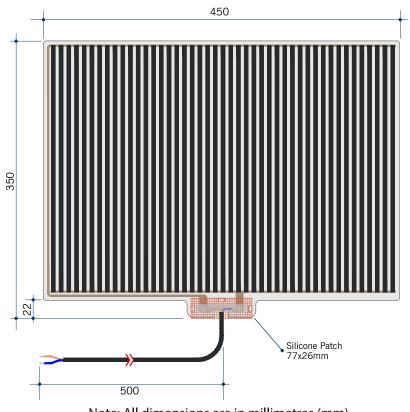

## **Thermomirror Mirror Demister**

Ultra-thin Demister Pad for use on Bathroom Mirrors

Note: All dimensions are in millimetres (mm)

| Stock Code | Size (mm) | Heat Output (W) | Voltage - Frequency |
|------------|-----------|-----------------|---------------------|
| TM3545     | 350 x 450 | 38              | 220 - 240V 50Hz     |
| 10         | 240V      | P64  O.6MM      | 5.5MM               |
| 35-40°C    |           | OOMM→           | MADE IN EUROPE      |