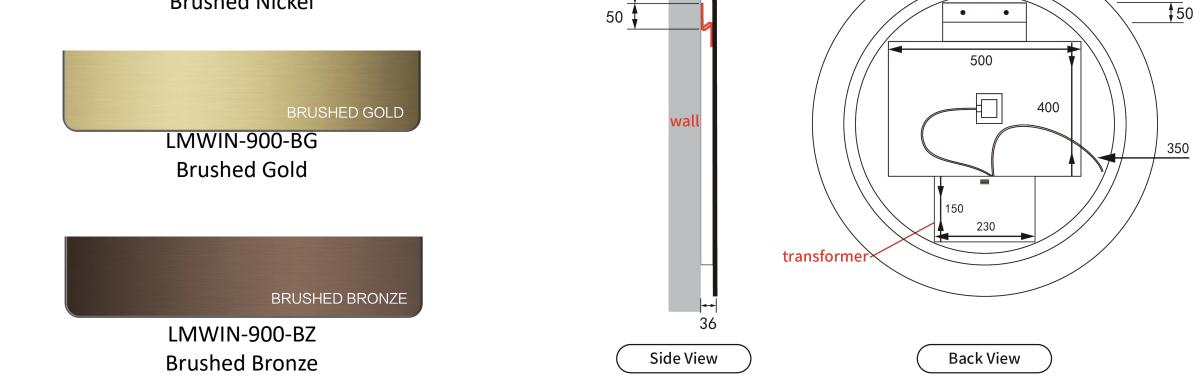

# Windsor 900 Code: LMWIN-900

Features:

Windsor 900 Frameless

- LED lighting
- Mirror demister
- Touch free sensor
- Backlit
- Three-colour dimmable lighting
- Copper free mirror
- Stainless steel frame
- Optional frame colour
- Auto cut-off in 1.5 hours

# Options of coloured frames: CULN METAL LMWIN-900-GM Gun Metal MATTE WHITE LMWIN-900-MW Matte White MATTE BLACK LMWIN-900-MB Matte Black Matte Black

LMWIN-900-BN Brushed Nickel

**BRUSHED NICKEL** 