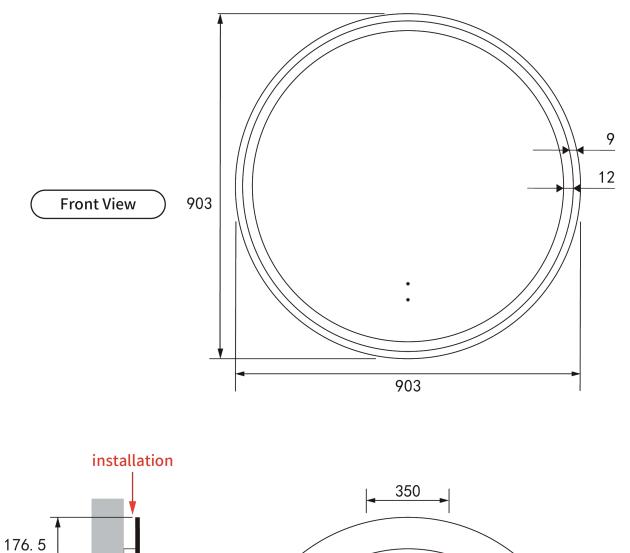

## Windsor 900 with Frames

www.aulic.com.au

Updated in 03/2022

Aulic reserves the right to make modifications without prior notifications.