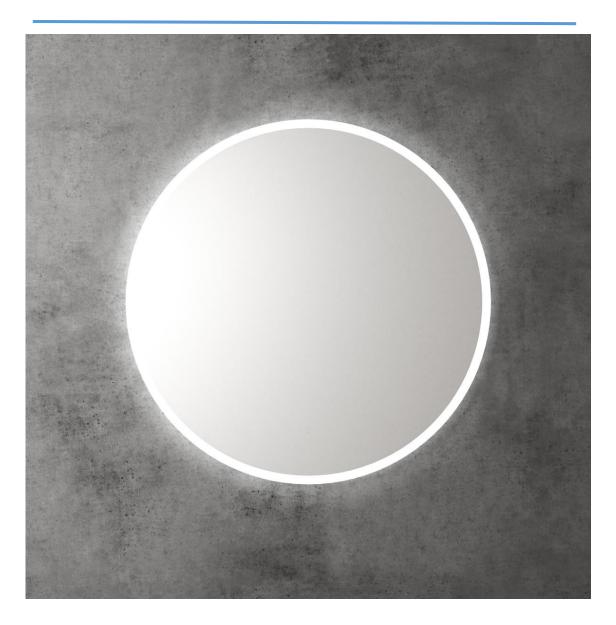

# Windsor 900 Code: LMWIN-900

Features:

Windsor 900 Frameless

- LED lighting
- Mirror demister
- Touch free sensor
- Backlit
- Three-colour dimmable lighting
- Copper free mirror
- Stainless steel frame
- Optional frame colour
- Auto cut-off in 1.5 hours

# Windsor 900