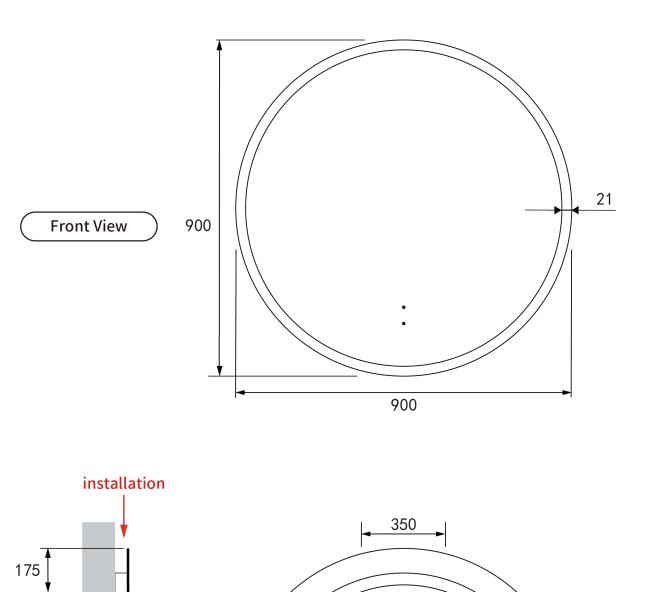

# Windsor 900 Code: LMWIN-900

Features:

Windsor 900 Frameless

- LED lighting
- Mirror demister
- Touch free sensor
- Backlit
- Three-colour dimmable lighting
- Copper free mirror
- Stainless steel frame
- Optional frame colour
- Auto cut-off in 1.5 hours

# Windsor 900