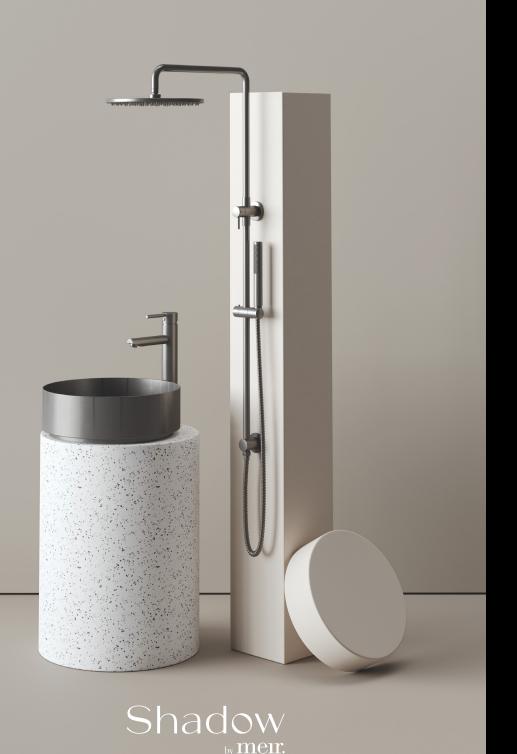

# **PERFECT PAIRINGS**

Strive for ambitious designs and cohesive results in the bathroom, kitchen, and powder room by pairing Shadow tapware with Lavello steel sinks and basins. Incorporate natural materials like marble, Terrazzo, and timber to create a statement finish when paired with luxurious fixtures and finishes to complete a bespoke look.