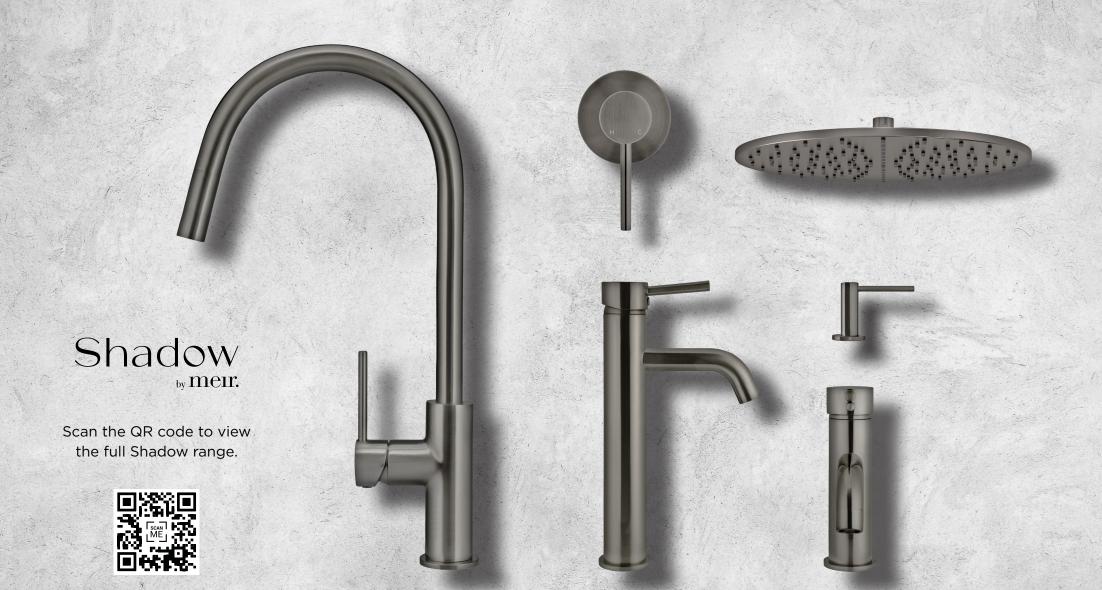

### **DESIGN VERSATILITY**

Have confidence to bring your design vision to life. Shadow adds an intensity while remaining familiar, making it incredibly versatile. Set an aesthetic tone and create a mood that provides visual excitement by incorporating Shadow in modern, classic or on trend designs like Hamptons Coastal, Farmhouse Rustic or Modern Minimalist.