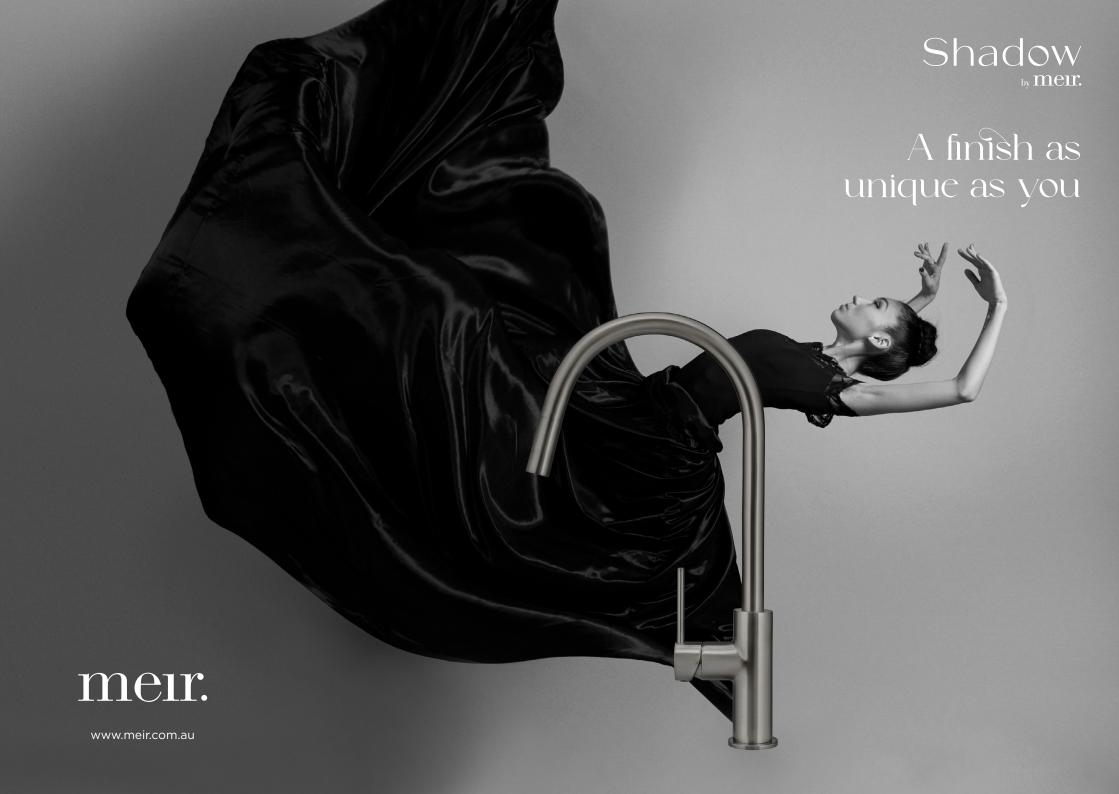

# Embrace your individuality with a finish as unique as you.

The products we choose to have in our home help define us. They are unique and act as an extension of our personality.

Shadow is a bespoke finish that embodies individuality and serves as an aesthetic extension of who you are.

Shadow is unlike any other tapware finish. Its depth of colour, light capturing nature, and reflective properties make Shadow truly remarkable, just like you.

### A FINISH AS UNIQUE AS YOU

A bespoke finish that embodies individuality, ensuring Shadow is as unique as you. Shadow has been crafted with depth that perfectly pairs with stone, timber, natural elements, and concrete. Combining a striking blend of charcoal grey and rustic blue, Shadow produces a sophisticated look unlike anything else.