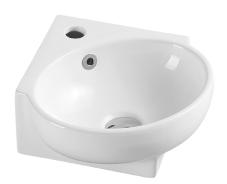

## Description

SPACE. All MINI basins are designed with a width of less than 30cm, it is compact to put into any small bathroom. Mixer on right, left or corner will further enhance your toilet space.

## **Specifications**

Model: MINI 39

Description: Compact corner basin

Material: Vitreous China

Colour: High gloss white finish

Overflow is available

1 Tap hole

Self-cleaning glazed surface Hygiene plus technology