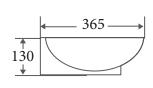

## **Product Dimension**

Dimension: 390 x 365 x 130 mm

Distributed by: Unicasa Pty Ltd Toll Free: 1800 699 888 Email: info@unicasa.com.au www.mercio.com.au