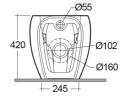

## **Technical specifications**

| Dimensions:              | 560 x 400 mm    |
|--------------------------|-----------------|
| Weight:                  | 30 Kg           |
| Color:                   | Matt White      |
| Trap type:               | P Trap & S Trap |
| Trapway type:            | Concealed       |
| Seat cover options:      | ABS & Urea      |
| Bowl shape:              | Oval            |
| Soft close:              | yes             |
| Quick remove seat cover: | yes             |
| Suites:                  | RAK-CLOUD       |
|                          |                 |