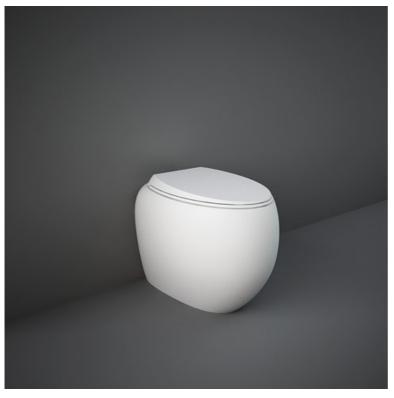

## **RAK-CLOUD MATT WHITE W/HIDDEN FIXATIONS**

## **Back to Wall | Water Closet**

## **Technical specifications**

| Dimensions:              | 560 x 400 mm    |
|--------------------------|-----------------|
| Weight:                  | 30 Kg           |
| Color:                   | Matt White      |
| Trap type:               | P Trap & S Trap |
| Trapway type:            | Concealed       |
| Seat cover options:      | ABS & Urea      |
| Bowl shape:              | Oval            |
| Soft close:              | yes             |
| Quick remove seat cover: | yes             |
| Suites:                  | RAK-CLOUD       |
|                          |                 |