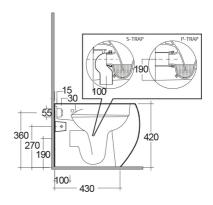

## **Technical specifications**

| Dimensions:              | 560 x 400 mm    |
|--------------------------|-----------------|
| Weight:                  | 30 Kg           |
| Color:                   | Matt White      |
| Trap type:               | P Trap & S Trap |
| Trapway type:            | Concealed       |
| Seat cover options:      | ABS & Urea      |
| Bowl shape:              | Oval            |
| Soft close:              | yes             |
| Quick remove seat cover: | yes             |
| Suites:                  | RAK-CLOUD       |
|                          |                 |