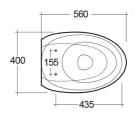

## **Technical specifications**

| Dimensions:              | 560 x 400 mm    |
|--------------------------|-----------------|
| Weight:                  | 30 Kg           |
| Color:                   | Matt White      |
| Trap type:               | P Trap & S Trap |
| Trapway type:            | Concealed       |
| Seat cover options:      | ABS & Urea      |
| Bowl shape:              | Oval            |
| Soft close:              | yes             |
| Quick remove seat cover: | yes             |
| Suites:                  | RAK-CLOUD       |
|                          |                 |