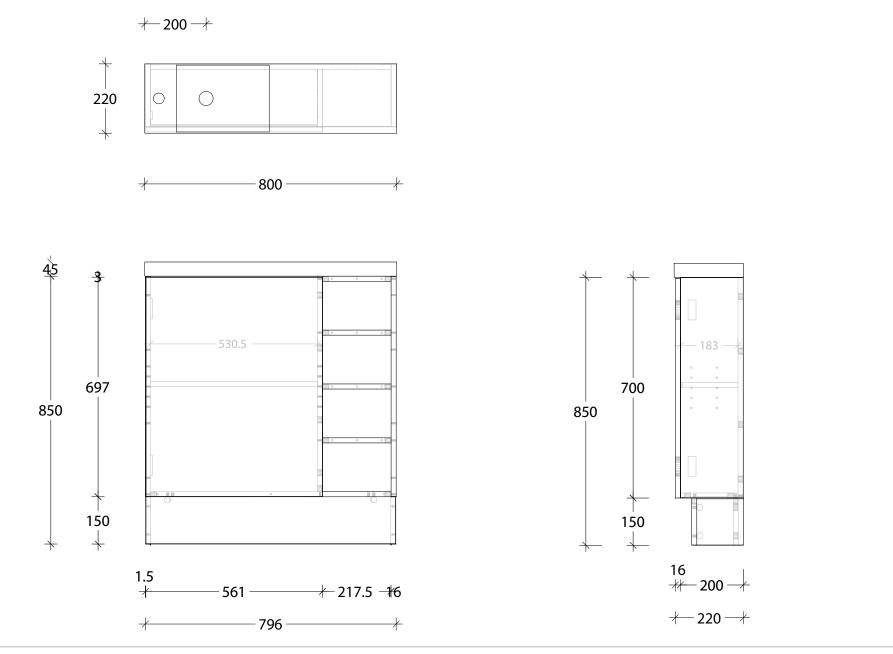

| <b>\</b> dp | PRODUCT        | PETITE SHELF 800 FLOOR MOUNT | TOP:            | CAST MARBLE PENELOPE 800 | NOTES:                                                                                    |
|-------------|----------------|------------------------------|-----------------|--------------------------|-------------------------------------------------------------------------------------------|
|             | CODE:          | PETS800WK                    | BASIN POSITION: | OFFSET BASIN             | ALL DIMENSIONS ARE NOMINAL AND SUBJECT TO CHANGE.                                         |
|             | MOUNTING:      | FLOOR MOUNT                  |                 |                          | DO NOT DRILL OR ROUGH IN UNTIL YOU HAVE RECEIVED AND MEASURED YOUR PRODUCT.               |
|             | SIZE:          | 800W X 220D X 895H           |                 |                          | ALL DIMENSIONS ARE IN MILLIMETRES.                                                        |
|             | CONFIGURATION: | ALL-DOOR                     |                 |                          | DO NOT MEASURE FROM DRAWING.                                                              |
|             | VERSION: 01    | DATE: 09/12/22               |                 |                          | *LEFT HAND OFFSET PICTURED, RIGHT HAND OFFSET IS MIRRORED (REPLACE CODE SUFFIX L, WITH R) |