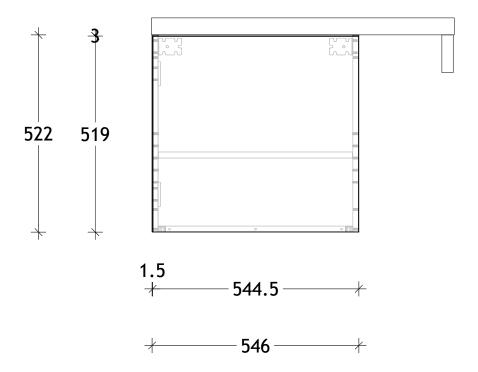

| PRODUCT        | PETITE RAIL 800 TOP/550 CABINET WALL HUNG |
|----------------|-------------------------------------------|
| CODE:          | PETR8005WH                                |
| MOUNTING:      | WALL HUNG                                 |
| SIZE:          | 800W X 220D X 567H                        |
| CONFIGURATION: | ALL-DOOR                                  |
| VERSION: 01    | DATE: 09/12/22                            |

ALL DIMENSIONS ARE NOMINAL AND SUBJECT TO CHANGE.

DO NOT DRILL OR ROUGH IN UNTIL YOU HAVE RECEIVED AND MEASURED YOUR PRODUCT.

ALL DIMENSIONS ARE IN MILLIMETRES.

\*LEFT HAND OFFSET PICTURED, RIGHT HAND OFFSET IS MIRRORED (REPLACE CODE SUFFIX L, WITH R)