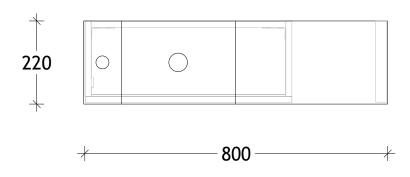

| PRODUCT        | PETITE RAIL 800 TOP/550 CABINET WALL HUNG |
|----------------|-------------------------------------------|
| CODE:          | PETR8005WH                                |
| MOUNTING:      | WALL HUNG                                 |
| SIZE:          | 800W X 220D X 567H                        |
| CONFIGURATION: | ALL-DOOR                                  |
| VERSION: 01    | DATE: 09/12/22                            |

| П   | TOP:            | CAST MARBLE PENELOPE 800 | ı |  |
|-----|-----------------|--------------------------|---|--|
| П   | BASIN POSITION: | OFFSET BASIN             | ı |  |
| П   |                 |                          |   |  |
|     |                 |                          |   |  |
| П   |                 |                          |   |  |
| 1 1 |                 |                          |   |  |

ALL DIMENSIONS ARE NOMINAL AND SUBJECT TO CHANGE.

DO NOT DRILL OR ROUGH IN UNTIL YOU HAVE RECEIVED AND MEASURED YOUR PRODUCT.

ALL DIMENSIONS ARE IN MILLIMETRES.

\*LEFT HAND OFFSET PICTURED, RIGHT HAND OFFSET IS MIRRORED (REPLACE CODE SUFFIX L, WITH R)