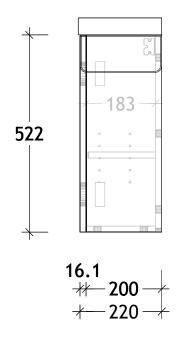

| PRODUCT        | PETITE RAIL 800 TOP/550 CABINET WALL HUNG |
|----------------|-------------------------------------------|
| CODE:          | PETR8005WH                                |
| MOUNTING:      | WALL HUNG                                 |
| SIZE:          | 800W X 220D X 567H                        |
| CONFIGURATION: | ALL-DOOR                                  |
| VERSION: 01    | DATE: 09/12/22                            |

ALL DIMENSIONS ARE NOMINAL AND SUBJECT TO CHANGE.

DO NOT DRILL OR ROUGH IN UNTIL YOU HAVE RECEIVED AND MEASURED YOUR PRODUCT.

ALL DIMENSIONS ARE IN MILLIMETRES.

\*LEFT HAND OFFSET PICTURED, RIGHT HAND OFFSET IS MIRRORED (REPLACE CODE SUFFIX L, WITH R)