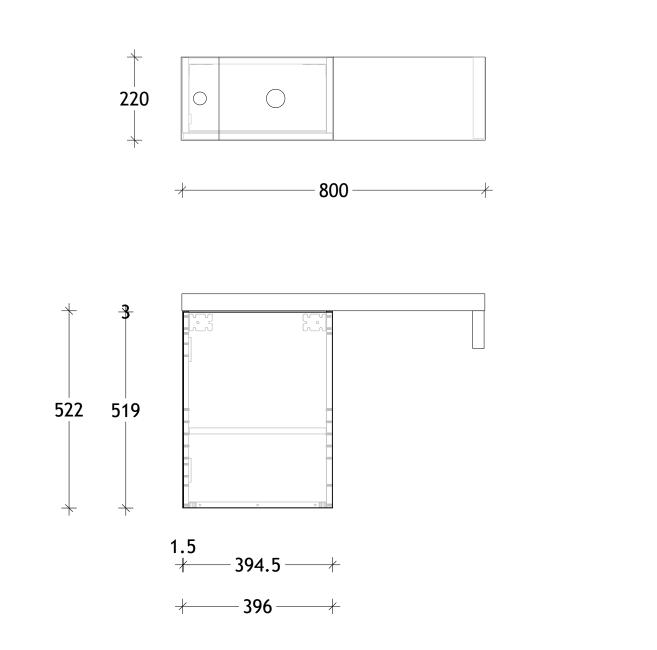

Δ

| PRODUCT        | PETITE RAIL 800 TOP/400 CABINET WALL HUNG     | TOP:                                                                                                                    | CAST MARBLE PENELOPE 800                                                                                                                   | NOTES:                                                                                                                                                   |
|----------------|-----------------------------------------------|-------------------------------------------------------------------------------------------------------------------------|--------------------------------------------------------------------------------------------------------------------------------------------|----------------------------------------------------------------------------------------------------------------------------------------------------------|
| CODE:          | PETR8004WH                                    | BASIN POSITION:                                                                                                         | OFFSET BASIN                                                                                                                               | ALL DIMENSIONS ARE NOMINAL AND SUBJECT TO CHANGE.                                                                                                        |
| MOUNTING:      | WALL HUNG                                     |                                                                                                                         |                                                                                                                                            | DO NOT DRILL OR ROUGH IN UNTIL YOU HAVE RECEIVED AND MEASURED YOUR PRODUCT.                                                                              |
| SIZE:          | 800W X 220D X 567H                            |                                                                                                                         |                                                                                                                                            | ALL DIMENSIONS ARE IN MILLIMETRES.                                                                                                                       |
| CONFIGURATION: | ALL-DOOR                                      |                                                                                                                         |                                                                                                                                            | DO NOT MEASURE FROM DRAWING.                                                                                                                             |
| VERSION: 01    | DATE: 09/12/22                                |                                                                                                                         |                                                                                                                                            | *LEFT HAND OFFSET PICTURED, RIGHT HAND OFFSET IS MIRRORED (REPLACE CODE SUFFIX L, WITH R)                                                                |
|                | CODE:<br>MOUNTING:<br>SIZE:<br>CONFIGURATION: | CODE:     PETR8004WH       MOUNTING:     WALL HUNG       SIZE:     800W X 220D X 567H       CONFIGURATION:     ALL-DOOR | CODE: PETR8004WH BASIN POSITION:   MOUNTING: WALL HUNG BASIN POSITION:   SIZE: 800W X 220D X 567H CONFIGURATION:   CONFIGURATION: ALL-DOOR | CODE: PETR8004WH BASIN POSITION: OFFSET BASIN   MOUNTING: WALL HUNG BASIN POSITION: OFFSET BASIN   SIZE: 800W X 220D X 567H BASIN POSITION: OFFSET BASIN |