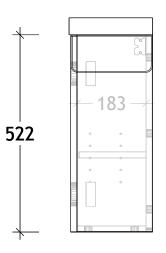

Δ

| PRODUCT        | PETITE RAIL 800 TOP/400 CABINET WALL HUNG     | TOP:                                                                                                                    | CAST MARBLE PENELOPE 800                                                                                                                   | NOTES:                                                                                                                                                   |
|----------------|-----------------------------------------------|-------------------------------------------------------------------------------------------------------------------------|--------------------------------------------------------------------------------------------------------------------------------------------|----------------------------------------------------------------------------------------------------------------------------------------------------------|
| CODE:          | PETR8004WH                                    | BASIN POSITION:                                                                                                         | OFFSET BASIN                                                                                                                               | ALL DIMENSIONS ARE NOMINAL AND SUBJECT TO CHANGE.                                                                                                        |
| MOUNTING:      | WALL HUNG                                     |                                                                                                                         |                                                                                                                                            | DO NOT DRILL OR ROUGH IN UNTIL YOU HAVE RECEIVED AND MEASURED YOUR PRODUCT.                                                                              |
| SIZE:          | 800W X 220D X 567H                            |                                                                                                                         |                                                                                                                                            | ALL DIMENSIONS ARE IN MILLIMETRES.                                                                                                                       |
| CONFIGURATION: | ALL-DOOR                                      |                                                                                                                         |                                                                                                                                            | DO NOT MEASURE FROM DRAWING.                                                                                                                             |
| VERSION: 01    | DATE: 09/12/22                                |                                                                                                                         |                                                                                                                                            | *LEFT HAND OFFSET PICTURED, RIGHT HAND OFFSET IS MIRRORED (REPLACE CODE SUFFIX L, WITH R)                                                                |
|                | CODE:<br>MOUNTING:<br>SIZE:<br>CONFIGURATION: | CODE:     PETR8004WH       MOUNTING:     WALL HUNG       SIZE:     800W X 220D X 567H       CONFIGURATION:     ALL-DOOR | CODE: PETR8004WH BASIN POSITION:   MOUNTING: WALL HUNG BASIN POSITION:   SIZE: 800W X 220D X 567H CONFIGURATION:   CONFIGURATION: ALL-DOOR | CODE: PETR8004WH BASIN POSITION: OFFSET BASIN   MOUNTING: WALL HUNG BASIN POSITION: OFFSET BASIN   SIZE: 800W X 220D X 567H BASIN POSITION: OFFSET BASIN |