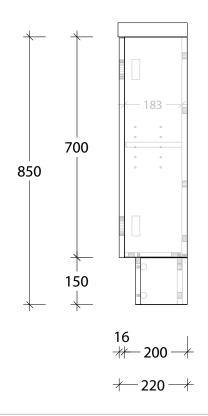

| PRODUCT        | PETITE RAIL 800 TOP/550 CABINET FLOOR MOUNT |
|----------------|---------------------------------------------|
| CODE:          | PETR8005WK                                  |
| MOUNTING:      | FLOOR MOUNT                                 |
| SIZE:          | 800W X 220D X 567H                          |
| CONFIGURATION: | ALL-DOOR                                    |
| VERSION: 01    | DATE: 09/12/22                              |
|                |                                             |

ALL DIMENSIONS ARE NOMINAL AND SUBJECT TO CHANGE.

DO NOT DRILL OR ROUGH IN UNTIL YOU HAVE RECEIVED AND MEASURED YOUR PRODUCT.

ALL DIMENSIONS ARE IN MILLIMETRES.

DO NOT MEASURE FROM DRAWING.

\*LEFT HAND OFFSET PICTURED, RIGHT HAND OFFSET IS MIRRORED (REPLACE CODE SUFFIX L, WITH R)