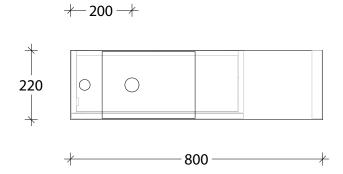

| PRODUCT        | PETITE RAIL 800 TOP/550 CABINET FLOOR MOUNT |
|----------------|---------------------------------------------|
| CODE:          | PETR8005WK                                  |
| MOUNTING:      | FLOOR MOUNT                                 |
| SIZE:          | 800W X 220D X 567H                          |
| CONFIGURATION: | ALL-DOOR                                    |
| VERSION: 01    | DATE: 09/12/22                              |
|                |                                             |

|        | TOP:            | CAST MARBLE PENELOPE 800 |
|--------|-----------------|--------------------------|
|        | BASIN POSITION: | OFFSET BASIN             |
|        |                 |                          |
|        |                 |                          |
|        |                 |                          |
| $\neg$ |                 |                          |

ALL DIMENSIONS ARE NOMINAL AND SUBJECT TO CHANGE.

DO NOT DRILL OR ROUGH IN UNTIL YOU HAVE RECEIVED AND MEASURED YOUR PRODUCT.

ALL DIMENSIONS ARE IN MILLIMETRES.

DO NOT MEASURE FROM DRAWING.

\*LEFT HAND OFFSET PICTURED, RIGHT HAND OFFSET IS MIRRORED (REPLACE CODE SUFFIX L, WITH R)