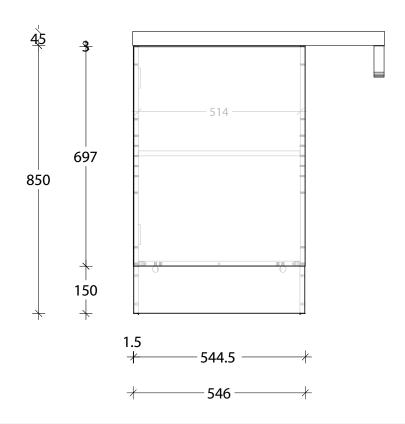

| PRODUCT        | PETITE RAIL 800 TOP/550 CABINET FLOOR MOUNT |
|----------------|---------------------------------------------|
| CODE:          | PETR8005WK                                  |
| MOUNTING:      | FLOOR MOUNT                                 |
| SIZE:          | 800W X 220D X 567H                          |
| CONFIGURATION: | ALL-DOOR                                    |
| VERSION: 01    | DATE: 09/12/22                              |
|                |                                             |

ALL DIMENSIONS ARE NOMINAL AND SUBJECT TO CHANGE.

DO NOT DRILL OR ROUGH IN UNTIL YOU HAVE RECEIVED AND MEASURED YOUR PRODUCT.

ALL DIMENSIONS ARE IN MILLIMETRES.

DO NOT MEASURE FROM DRAWING.

\*LEFT HAND OFFSET PICTURED, RIGHT HAND OFFSET IS MIRRORED (REPLACE CODE SUFFIX L, WITH R)