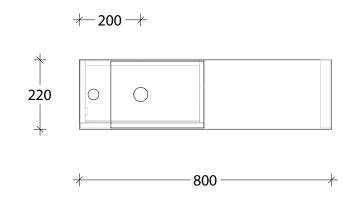

| 7 | TOP:            | CAST MARBLE PENELOPE 800 | Г | N  |
|---|-----------------|--------------------------|---|----|
|   | BASIN POSITION: | OFFSET BASIN             |   | Α  |
|   |                 |                          |   | D  |
|   |                 |                          |   | Α  |
| ٦ |                 |                          |   | D  |
| ٦ |                 |                          |   | 21 |

ALL DIMENSIONS ARE NOMINAL AND SUBJECT TO CHANGE.

DO NOT DRILL OR ROUGH IN UNTIL YOU HAVE RECEIVED AND MEASURED YOUR PRODUCT.

ALL DIMENSIONS ARE IN MILLIMETRES.

O NOT MEASURE FROM DRAWING.

\*LEFT HAND OFFSET PICTURED, RIGHT HAND OFFSET IS MIRRORED (REPLACE CODE SUFFIX L, WITH R)