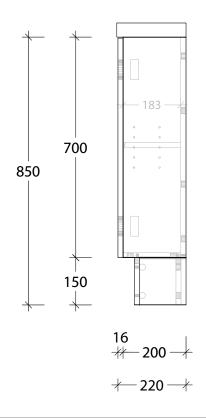

| PRODUCT        | PETITE RAIL 800 TOP/400 CABINET FLOOR MOUNT |
|----------------|---------------------------------------------|
| CODE:          | PETR8004WK                                  |
| MOUNTING:      | FLOOR MOUNT                                 |
| SIZE:          | 800W X 220D X 895H                          |
| CONFIGURATION: | ALL-DOOR                                    |
| VERSION: 01    | DATE: 09/12/22                              |

ALL DIMENSIONS ARE NOMINAL AND SUBJECT TO CHANGE.

DO NOT DRILL OR ROUGH IN UNTIL YOU HAVE RECEIVED AND MEASURED YOUR PRODUCT.

ALL DIMENSIONS ARE IN MILLIMETRES.

O NOT MEASURE FROM DRAWING.

\*LEFT HAND OFFSET PICTURED, RIGHT HAND OFFSET IS MIRRORED (REPLACE CODE SUFFIX L, WITH R)