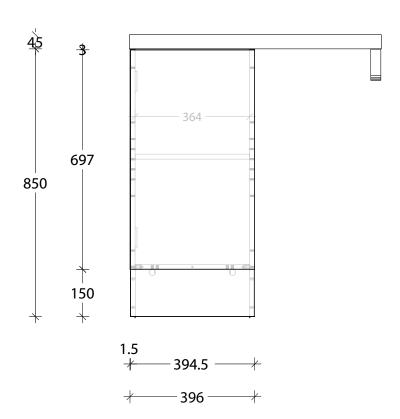

| PRODUCT        | PETITE RAIL 800 TOP/400 CABINET FLOOR MOUNT |
|----------------|---------------------------------------------|
| CODE:          | PETR8004WK                                  |
| MOUNTING:      | FLOOR MOUNT                                 |
| SIZE:          | 800W X 220D X 895H                          |
| CONFIGURATION: | ALL-DOOR                                    |
| VERSION: 01    | DATE: 09/12/22                              |

ALL DIMENSIONS ARE NOMINAL AND SUBJECT TO CHANGE.

DO NOT DRILL OR ROUGH IN UNTIL YOU HAVE RECEIVED AND MEASURED YOUR PRODUCT.

ALL DIMENSIONS ARE IN MILLIMETRES.

O NOT MEASURE FROM DRAWING.

\*LEFT HAND OFFSET PICTURED, RIGHT HAND OFFSET IS MIRRORED (REPLACE CODE SUFFIX L, WITH R)