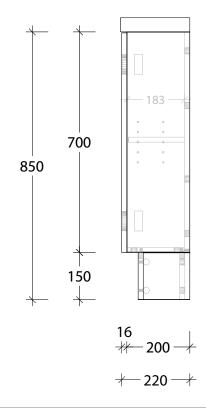

| PRODUCT        | PETITE RAIL 550 TOP/400 CABINET FLOOR MOUNT |
|----------------|---------------------------------------------|
| CODE:          | PETR0550WK                                  |
| MOUNTING:      | FLOOR MOUNT                                 |
| SIZE:          | 550W X 220D X 895H                          |
| CONFIGURATION: | ALL-DOOR                                    |
| VERSION: 01    | DATE: 09/12/22                              |

NOTES

ALL DIMENSIONS ARE NOMINAL AND SUBJECT TO CHANGE.

DO NOT DRILL OR ROUGH IN UNTIL YOU HAVE RECEIVED AND MEASURED YOUR PRODUCT.

ALL DIMENSIONS ARE IN MILLIMETRES.

OO NOT MEASURE FROM DRAWING

\*LEFT HAND OFFSET PICTURED, RIGHT HAND OFFSET IS MIRRORED (REPLACE CODE SUFFIX L, WITH R)  $\,$