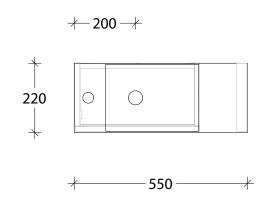

| TOP:            | CAST MARBLE PENELOPE 550 |
|-----------------|--------------------------|
| BASIN POSITION: | OFFSET BASIN             |
|                 |                          |
|                 |                          |
|                 |                          |

NOTES

ALL DIMENSIONS ARE NOMINAL AND SUBJECT TO CHANGE.

DO NOT DRILL OR ROUGH IN UNTIL YOU HAVE RECEIVED AND MEASURED YOUR PRODUCT.

ALL DIMENSIONS ARE IN MILLIMETRES.

OO NOT MEASURE FROM DRAWING

\*LEFT HAND OFFSET PICTURED, RIGHT HAND OFFSET IS MIRRORED (REPLACE CODE SUFFIX L, WITH R)  $\,$