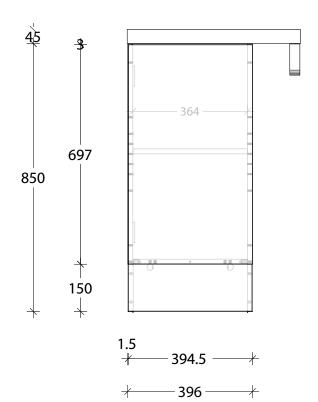

| PRODUCT        | PETITE RAIL 550 TOP/400 CABINET FLOOR MOUNT |
|----------------|---------------------------------------------|
| CODE:          | PETR0550WK                                  |
| MOUNTING:      | FLOOR MOUNT                                 |
| SIZE:          | 550W X 220D X 895H                          |
| CONFIGURATION: | ALL-DOOR                                    |
| VERSION: 01    | DATE: 09/12/22                              |

NOTES

ALL DIMENSIONS ARE NOMINAL AND SUBJECT TO CHANGE.

DO NOT DRILL OR ROUGH IN UNTIL YOU HAVE RECEIVED AND MEASURED YOUR PRODUCT.

ALL DIMENSIONS ARE IN MILLIMETRES.

OO NOT MEASURE FROM DRAWING

\*LEFT HAND OFFSET PICTURED, RIGHT HAND OFFSET IS MIRRORED (REPLACE CODE SUFFIX L, WITH R)  $\,$