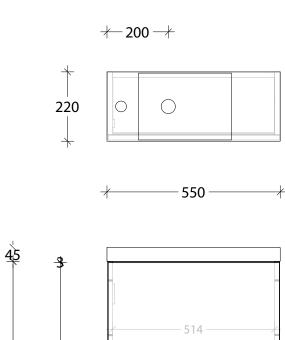

| PRODUCT        | PETITE 550 FLOOR MOUNT |
|----------------|------------------------|
| CODE:          | PET0550WK              |
| MOUNTING:      | FLOOR MOUNT            |
| SIZE:          | 550W X 220D X 895H     |
| CONFIGURATION: | ALL-DOOR               |
| VERSION: 01    | DATE: 09/12/22         |

| TOP:            | CAST MARBLE PENELOPE 550 |
|-----------------|--------------------------|
| BASIN POSITION: | OFFSET BASIN             |
|                 |                          |
|                 |                          |
|                 |                          |

NOTES

ALL DIMENSIONS ARE NOMINAL AND SUBJECT TO CHANGE.

DO NOT DRILL OR ROUGH IN UNTIL YOU HAVE RECEIVED AND MEASURED YOUR PRODUCT.

ALL DIMENSIONS ARE IN MILLIMETRES.

DO NOT MEASURE FROM DRAWING.

\*LEFT HAND OFFSET PICTURED, RIGHT HAND OFFSET IS MIRRORED (REPLACE CODE SUFFIX L, WITH R)