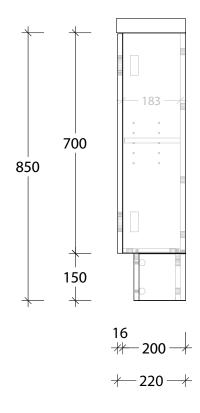

| PRODUCT        | PETITE 550 FLOOR MOUNT |
|----------------|------------------------|
| CODE:          | PET0550WK              |
| MOUNTING:      | FLOOR MOUNT            |
| SIZE:          | 550W X 220D X 895H     |
| CONFIGURATION: | ALL-DOOR               |
| VERSION: 01    | DATE: 09/12/22         |

| TOP:            | CAST MARBLE PENELOPE 550 |
|-----------------|--------------------------|
| BASIN POSITION: | OFFSET BASIN             |
|                 |                          |
|                 |                          |
|                 |                          |

NOTES

ALL DIMENSIONS ARE NOMINAL AND SUBJECT TO CHANGE.

DO NOT DRILL OR ROUGH IN UNTIL YOU HAVE RECEIVED AND MEASURED YOUR PRODUCT.

ALL DIMENSIONS ARE IN MILLIMETRES.

DO NOT MEASURE FROM DRAWING.

\*LEFT HAND OFFSET PICTURED, RIGHT HAND OFFSET IS MIRRORED (REPLACE CODE SUFFIX L, WITH R)