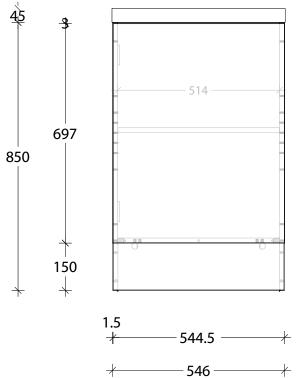

| PRODUCT        | PETITE 550 FLOOR MOUNT |
|----------------|------------------------|
| CODE:          | PET0550WK              |
| MOUNTING:      | FLOOR MOUNT            |
| SIZE:          | 550W X 220D X 895H     |
| CONFIGURATION: | ALL-DOOR               |
| VERSION: 01    | DATE: 09/12/22         |

| TOP:            | CAST MARBLE PENELOPE 550 |
|-----------------|--------------------------|
| BASIN POSITION: | OFFSET BASIN             |
|                 |                          |
|                 |                          |
|                 |                          |

NOTES

ALL DIMENSIONS ARE NOMINAL AND SUBJECT TO CHANGE.

DO NOT DRILL OR ROUGH IN UNTIL YOU HAVE RECEIVED AND MEASURED YOUR PRODUCT.

ALL DIMENSIONS ARE IN MILLIMETRES.

DO NOT MEASURE FROM DRAWING.

\*LEFT HAND OFFSET PICTURED, RIGHT HAND OFFSET IS MIRRORED (REPLACE CODE SUFFIX L, WITH R)