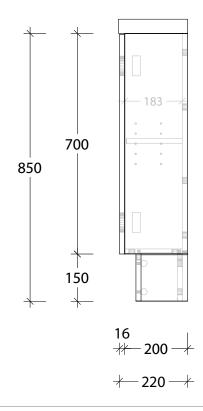

| PRODUCT        | PETITE 400 FLOOR MOUNT |
|----------------|------------------------|
| CODE:          | PET0400WK              |
| MOUNTING:      | FLOOR MOUNT            |
| SIZE:          | 400W X 220D X 895H     |
| CONFIGURATION: | ALL-DOOR               |
| VERSION: 01    | DATE: 09/12/22         |