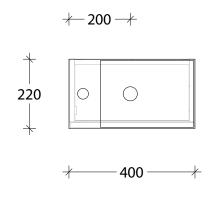

|           | TOP:               | CAST MARBLE PENELOPE 400 |
|-----------|--------------------|--------------------------|
| $\exists$ | BASIN POSITION:    | OFFSET BASIN             |
| $\exists$ | Brishiri Oshilolii | OTT SET OF CONT          |
| $\exists$ |                    |                          |
| $\dashv$  |                    |                          |
|           |                    |                          |

DO NOT MEASURE FROM DRAWING.

\*LEFT HAND OFFSET PICTURED, RIGHT HAND OFFSET IS MIRRORED (REPLACE CODE SUFFIX L, WITH R)