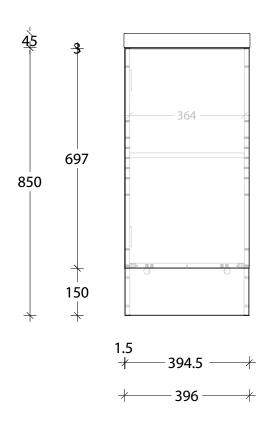

| PRODUCT        | PETITE 400 FLOOR MOUNT |
|----------------|------------------------|
| CODE:          | PET0400WK              |
| MOUNTING:      | FLOOR MOUNT            |
| SIZE:          | 400W X 220D X 895H     |
| CONFIGURATION: | ALL-DOOR               |
| VERSION: 01    | DATE: 09/12/22         |