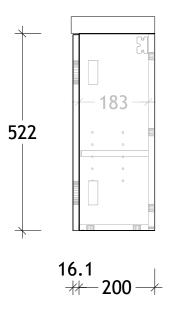

| PRODUCT:       | PETITE 400 WALL HUNG |
|----------------|----------------------|
| CODE:          | PET0400WH            |
| MOUNTING:      | WALL HUNG            |
| SIZE:          | 400W X 220D X 567H   |
| CONFIGURATION: | ALL-DOOR             |
| VERSION: 01    | DATE: 09/12/22       |

| TOP:            | CAST MARBLE PENELOPE 400 | NO. |
|-----------------|--------------------------|-----|
| BASIN POSITION: | OFFSET BASIN             | ALL |
|                 |                          | DO  |
|                 |                          | ALL |
|                 |                          | DO  |
|                 |                          |     |

NOTES:

ALL DIMENSIONS ARE NOMINAL AND SUBJECT TO CHANGE.

DO NOT DRILL OR ROUGH IN UNTIL YOU HAVE RECEIVED AND MEASURED YOUR PRODUCT.

ALL DIMENSIONS ARE IN MILLIMETRES.

DO NOT MEASURE FROM DRAWING.

\*LEFT HAND OFFSET PICTURED, RIGHT HAND OFFSET IS MIRRORED (REPLACE CODE SUFFIX L, WITH R)