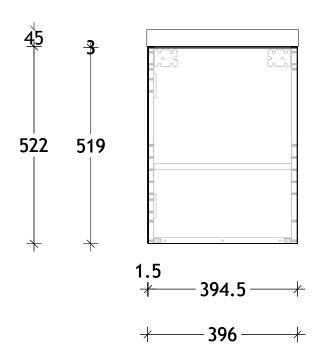

| PRODUCT:       | PETITE 400 WALL HUNG |
|----------------|----------------------|
| CODE:          | PET0400WH            |
| MOUNTING:      | WALL HUNG            |
| SIZE:          | 400W X 220D X 567H   |
| CONFIGURATION: | ALL-DOOR             |
| VERSION: 01    | DATE: 09/12/22       |

| TOP:            | CAST MARBLE PENELOPE 400 | NO. |
|-----------------|--------------------------|-----|
| BASIN POSITION: | OFFSET BASIN             | ALL |
|                 |                          | DO  |
|                 |                          | ALL |
|                 |                          | DO  |
|                 |                          |     |

NOTES:

ALL DIMENSIONS ARE NOMINAL AND SUBJECT TO CHANGE.

DO NOT DRILL OR ROUGH IN UNTIL YOU HAVE RECEIVED AND MEASURED YOUR PRODUCT.

ALL DIMENSIONS ARE IN MILLIMETRES.

DO NOT MEASURE FROM DRAWING.

\*LEFT HAND OFFSET PICTURED, RIGHT HAND OFFSET IS MIRRORED (REPLACE CODE SUFFIX L, WITH R)