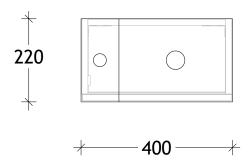

| PRODUCT:       | PETITE 400 WALL HUNG |
|----------------|----------------------|
| CODE:          | PET0400WH            |
| MOUNTING:      | WALL HUNG            |
| SIZE:          | 400W X 220D X 567H   |
| CONFIGURATION: | ALL-DOOR             |
| VERSION: 01    | DATE: 09/12/22       |

| TOP:            | CAST MARBLE PENELOPE 400 | NO. |
|-----------------|--------------------------|-----|
| BASIN POSITION: | OFFSET BASIN             | ALL |
|                 |                          | DO  |
|                 |                          | ALL |
|                 |                          | DO  |
|                 |                          |     |

NOTES:

ALL DIMENSIONS ARE NOMINAL AND SUBJECT TO CHANGE.

DO NOT DRILL OR ROUGH IN UNTIL YOU HAVE RECEIVED AND MEASURED YOUR PRODUCT.

ALL DIMENSIONS ARE IN MILLIMETRES.

DO NOT MEASURE FROM DRAWING.

\*LEFT HAND OFFSET PICTURED, RIGHT HAND OFFSET IS MIRRORED (REPLACE CODE SUFFIX L, WITH R)