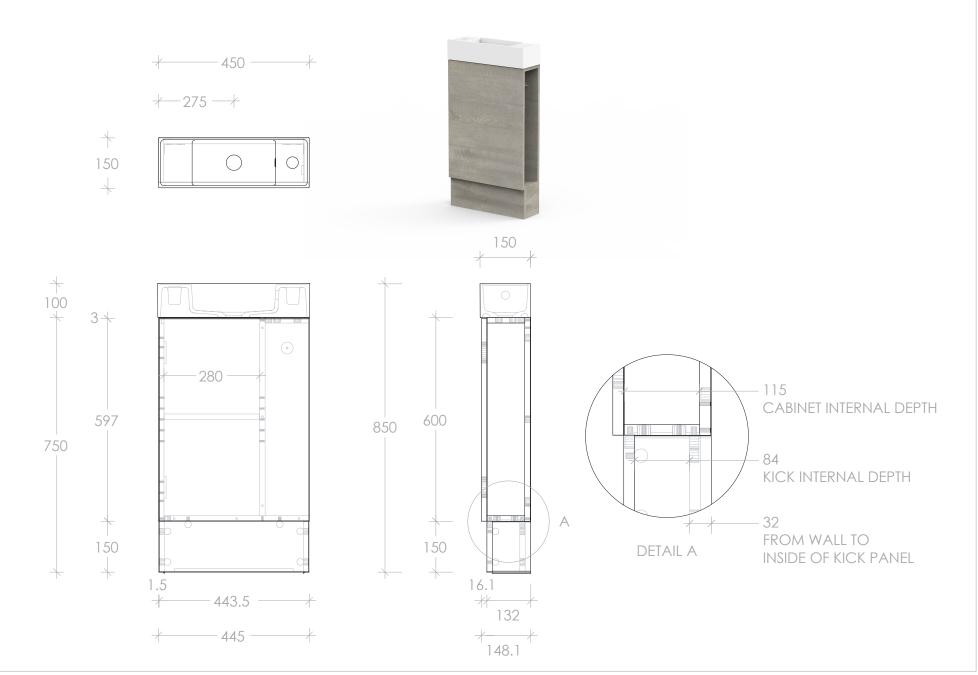

| dp | PRODUCT:       | ALLIE FLOOR MOUNT         | TOP:            | CHARLIE SOLID SURFACE          | NOTES:                                                                     |
|----|----------------|---------------------------|-----------------|--------------------------------|----------------------------------------------------------------------------|
|    |                |                           | BASIN POSITION: | OFFSET (SPECIFY ON ORDER FORM) | DIMENSIONS ARE NOMINAL.                                                    |
|    | SIZE:          | 450W x 150D x 850H        | CODE:           | ALLIM0450WKG                   | DO NOT DRILL OR ROUGH IN UNTIL YOU HAVE RECIEVED AND MEASURED YOUR VANITY. |
|    | CONFIGURATION: | 1 DOOR, FLOOR MOUNT, MINI |                 |                                | ALL DIMENSIONS ARE IN MILLIMETRES.                                         |
|    | VERSION: 05    | DATE: 07/07/2023          |                 |                                | DO NOT MEASURE FROM DRAWING.                                               |