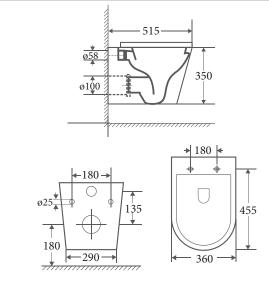

## **Product Dimension**

Dimension: 515 x 360 x 350mm

Installation:

• P-Trap: 180mm Roughing-in

Water Consumption: WELS 4 Star 4.5L/Full, 3L/Half

ZAWHP \$ 429 With Geberit System \$1279

RUBINE S.R.L Via Ponchielli 26, 10024 Moncalieri Torino/ITALY www.rubine.com.au