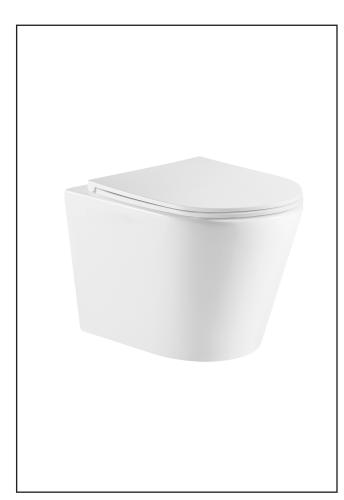

Wall-Hung Pan

RUBINE Zara wall-hung pan is designed with the latest rimless outfit that coupled with a patented VORTEX flushing technology that enable good transportation of wastes with minimum water consumption. It also replaced 100% trapped water per cycle so as to prevent growth of bacteria. In addition, the porcelain is fired at a high temperature of 1240 °C to ensure its hardness and applied a special glazing formula to protect the WC surface from scratches and it is easy to maintain too.