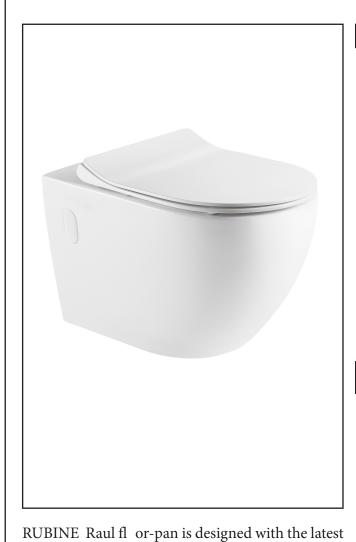

# **RAUL99 SERIES**

Floor Pan

## Specifi ations

• Model no: RAWFP

Description: Wall Face Floor Pan

#### Features:

Highest Quality Vitreous China Rimless vortex flushing technology Easy-release slim Duraplas seat Unique trap design - 100% clean water