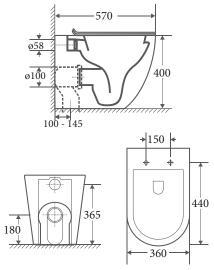

### **Product Dimension**

Dimension: 570 x 360 x 400mm

#### Installation:

V70 flex ble connector

- P-Trap: 180mm Roughing-in
- S-Trap: 100-145mm Roughing-in

Water Consumption: WELS 4 Star 4.5L/Full, 3L/Half

A good toilet must have a good flushing system, we partnered with Geberit to let you indulge yourself in aqua lifestyle today.